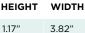

## PRODUCT SPECIFICATION

## SUNDECK LATCH - LOW PROFILE CONCEALED SS







Introducing an all-Stainless Steel Sundeck Latch! This low profile concealed latch is made entirely from Type-316L stainless steel and is perfect for an array of applications, including engine hatches, access panels, cabinet doors, dock boxes and folding seats. Its non-slip grip ensures a secure lift and comes with an adjustable anchoring stud.

## FEATURES & BENEFITS

- High-performance latch in Type-316L Stainless Steel
- Rugged construction with positive locking features
- Locking pin and bolt made of stainless steel Type-316L
- · Low profile, concealed latches with a nonslip grip
- Ideal for coffin boxes, engine hatches, access panels, dock boxes, folding seats, leaning posts, large seats



















2-3/4"

1.50 lbs.