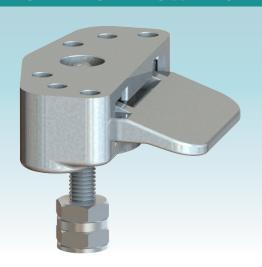

## SUNDECK LATCH - LOW PROFILE CONCEALED SS

Introducing an all-Stainless Steel Sundeck Latch! This low profile concealed latch is made entirely from Type-316L stainless steel and is perfect for an array of applications, including engine hatches, access panels, cabinet doors, dock boxes and folding seats. Its non-slip grip ensures a secure lift and comes with an adjustable anchoring stud.

## FEATURES & BENEFITS

- High-performance latch in Type-316L Stainless Steel
- Rugged construction with positive locking features
- Locking pin and bolt made of stainless steel Type-316L
- · Low profile, concealed latches with a nonslip grip
- Ideal for coffin boxes, engine hatches, access panels, dock boxes, folding seats, leaning posts, large seats