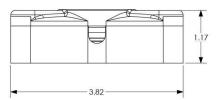

## PRODUCT SPECIFICATION

## SUNDECK LATCH - LOW PROFILE CONCEALED SS







Introducing an all-Stainless Steel Sundeck Latch! This low profile concealed latch is made entirely from Type-316L stainless steel and is perfect for an array of applications, including engine hatches, access panels, cabinet doors, dock boxes and folding seats. Its non-slip grip ensures a secure lift and comes with an adjustable anchoring stud.

## FEATURES & BENEFITS

- High-performance latch in Type-316L Stainless Steel
- Rugged construction with positive locking features
- Locking pin and bolt made of stainless steel Type-316L
- · Low profile, concealed latches with a nonslip grip
- Ideal for coffin boxes, engine hatches, access panels, dock boxes, folding seats, leaning posts, large seats



















2-3/4"

1.50 lbs.