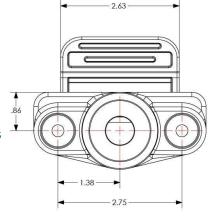

## PRODUCT SPECIFICATION

## SUNDECK LATCH - LOW PROFILE CONCEALED SS







Introducing an all-Stainless Steel Sundeck Latch! This low profile concealed latch is made entirely from Type-316L stainless steel and is perfect for an array of applications, including engine hatches, access panels, cabinet doors, dock boxes and folding seats. Its non-slip grip ensures a secure lift and comes with an adjustable anchoring stud.

## FEATURES & BENEFITS

- High-performance latch in Type-316L Stainless Steel
- Rugged construction with positive locking features
- Locking pin and bolt made of stainless steel Type-316L
- · Low profile, concealed latches with a nonslip grip
- Ideal for coffin boxes, engine hatches, access panels, dock boxes, folding seats, leaning posts, large seats



















2-3/4"

1.50 lbs.