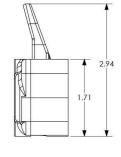

## PRODUCT SPECIFICATION

## SUNDECK LATCH - LOW PROFILE CONCEALED SS







Introducing an all-Stainless Steel Sundeck Latch! This low profile concealed latch is made entirely from Type-316L stainless steel and is perfect for an array of applications, including engine hatches, access panels, cabinet doors, dock boxes and folding seats. Its non-slip grip ensures a secure lift and comes with an adjustable anchoring stud.

## FEATURES & BENEFITS

- High-performance latch in Type-316L Stainless Steel
- Rugged construction with positive locking features
- Locking pin and bolt made of stainless steel Type-316L
- · Low profile, concealed latches with a nonslip grip
- Ideal for coffin boxes, engine hatches, access panels, dock boxes, folding seats, leaning posts, large seats



















2-3/4"

1.50 lbs.